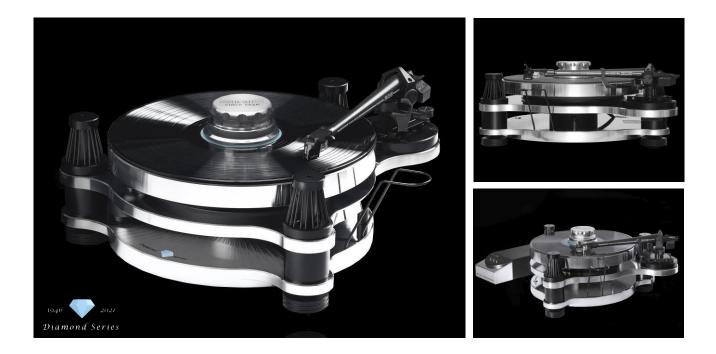

In celebration of our illustrious past and exciting future we are proud to announce the release of an exclusive Diamond Anniversary turntable developed from the highly acclaimed Model 15. The Diamond Series Model 15 is machine finished to demonstrate the precision engineering, definitive sharp lines and cosmetic profile. The hand finished fine detail is an expression of the handcrafted skills that SME is famous for, the black chrome contrast highlights and compliments this distinctive precision audio masterpiece.

The Diamond Anniversary Model 15A is a celebration and demonstration of precision engineering, traditional craftsmanship and audio excellence at its best.

Limited availability from December 2021